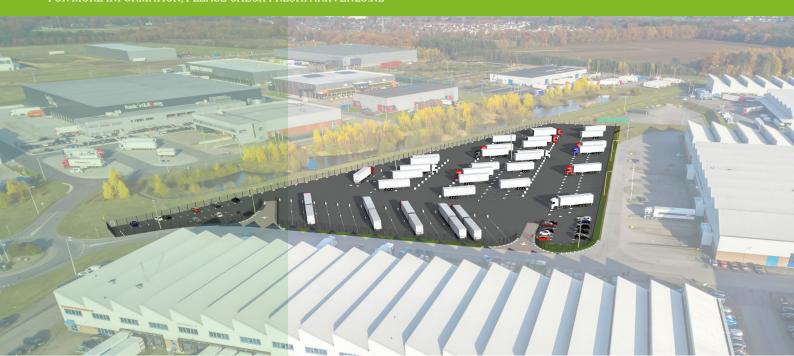

## Parking area - 3602 FPV

ALL 'INS AND OUTS' ARE LISTED BELOW:

93 truck spaces

17 Ecocombi spaces

30 passenger car spaces

Closed off by a fence and barriers

Parking systems with parking cards for several subscription card holders

Walking distance from sanitary facilities

Terrain lighting

Camera surveillance