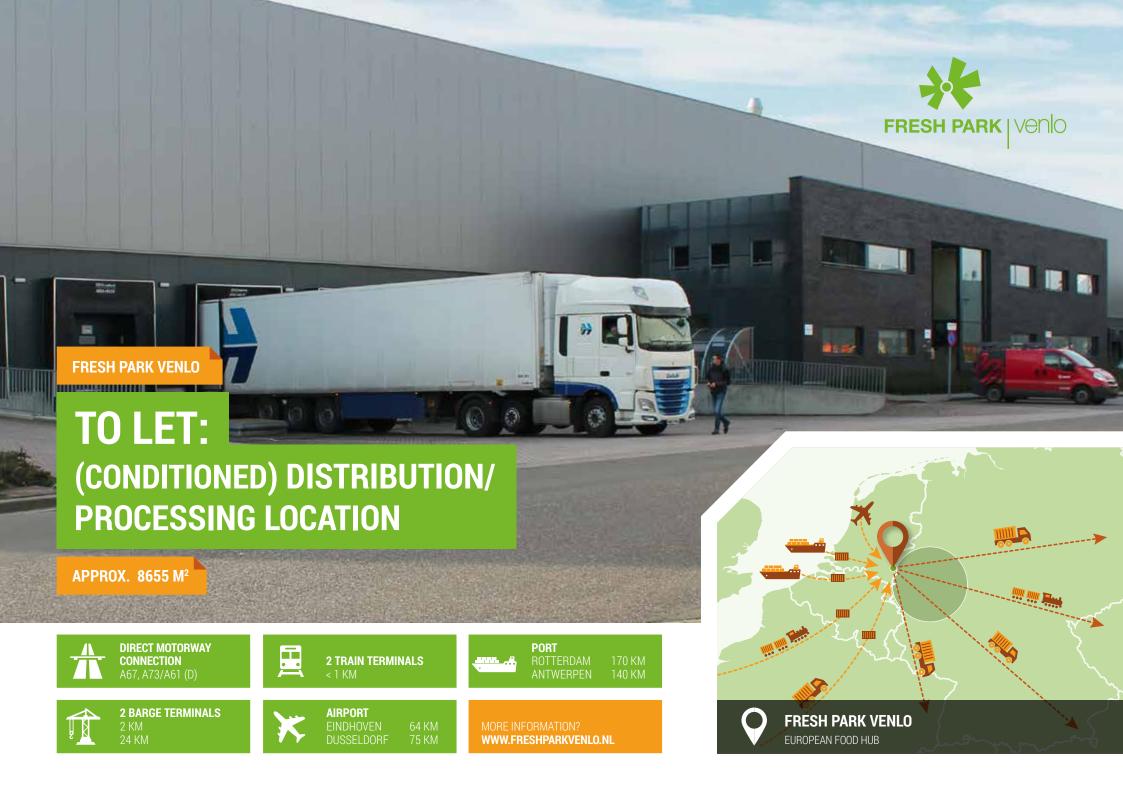

#### FRESH PARK VENLO: FOOD PARK

Fresh Park Venlo is a business park measuring 130 hectares. It boasts an unprecedented *clustering of food companies, food products and experience with logistics*. Situated in the middle of the Netherlands' biggest agrofood production areas, Fresh Park Venlo is the home base for some 100 food companies and suppliers. The entire fresh/food supply chain is represented: trade companies, service providers, processing and packaging companies, warehouses, logistics service providers and transport companies. There are also companies that provide support services. For fruit and vegetables, dairy, meat, fish or flowers and plants: the sky's the limit at foodhub Fresh Park Venlo. All of these activities take place in conditioned business units covering a total o