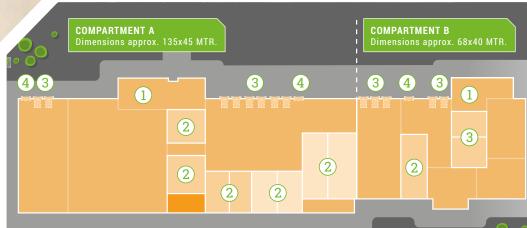

# SPECIFICATIONS COMPARTMENT A

Total space
Approx. 5975 m²

Height
Approx. 8-9 m

Parking facility

**Office (2 floors)** Approx. 848 m<sup>2</sup>

2 8 cold/freezer rooms

3 8 docks

4 2 overheaddoors

# SPECIFICATIONS COMPARTMENT B

**Total space**Approx. 2680 m<sup>2</sup>

Height
Approx. 5-6 m

**Parking facility**Sufficient

1) **Office** Approx. 286 m<sup>2</sup>

2 3 cold rooms

5 docks

1 overheaddoors